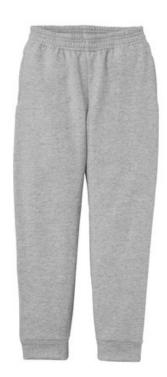

# Port & Company <sup>®</sup> Youth Core Fleece Jogger. PC78YJ

Cozy joggers in our core weight.

- 7.8-ounce, 50/50 cotton/poly fleece
- Removable tag for comfort and relabeling
- Bastic, self-fabric waistband and self-fabric cuffs
- No draw cord
- Front pockets