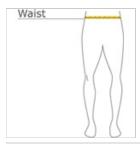

### HOW TO MEASURE

## WAIST

Measure around the smallest part of the natural  $\mbox{\sc w}$  aist.

## SIZE CHART

|       | XS    | S     | M     | L     | XL    |
|-------|-------|-------|-------|-------|-------|
| Size  | 4/5   | 6/8   | 10/12 | 14/16 | 18/20 |
| Waist | 22-23 | 24-25 | 26-27 | 27-28 | 31-32 |