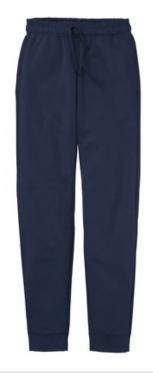

# Port & Company ® Core Fleece Jogger. PC78J

Cozy joggers in our core weight.

- 7.8-ounce, 50/50 cotton/poly fleece
- Removable tag for comfort and relabeling
- Bastic, self-fabric waistband and self-fabric cuffs
- Dyed-to-match exterior draw cord
- Front pockets