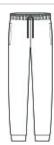

#### **CARE INSTRUCTIONS**

Machine wash cold, inside out with like colors. Only nonchlorine bleach, when needed. Tumble dry low. Do not iron.

front

back