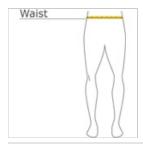

## HOW TO MEASURE

#### WAIST

Measure around the smallest part of the natural  $\mbox{\sc w}$  aist.