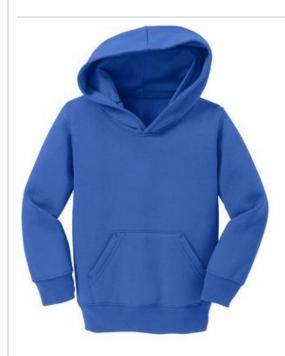

# Port & Company<sup>®</sup> Toddler Core Fleece Pullover Hooded Sweatshirt. CAR78TH

Add an extra layer of warmth with this soft and durable favorite.

- 7.8-ounce, 50/50 cotton/poly fleece
- No draw cord at hood

## **COLOR INFORMATION**

Athletic Heather PMS COOL GRAY

Candy Pink PMS 189C

Jet Black PMS BLACK C

Nav y PMS 2380C

Red PMS 200C

Royal PMS 2133C