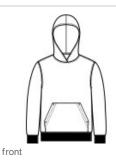

# Port & Company<sup>®</sup> Toddler Core Fleece Pullover Hooded Sweatshirt. CAR78TH

Add an extra layer of warmth with this soft and durable favorite.

- 7.8-ounce, 50/50 cotton/poly fleece
- No draw cord at hood

### CHEST WIDTH

Measure under the arm and around the fullest part of the chest with arms  ${\sf dow}\,{\sf n},$  keeping tape horizontal.