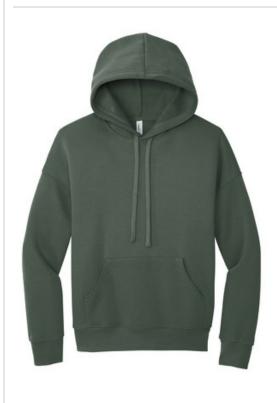

# BELLA+CANVAS <sup>®</sup> Unisex Sponge Fleece Pullover DTM Hoodie. BC3729

- Retail fit
- Tear-aw ay label
- Thick dyed-to-match draw cords
- Side seamed
- Kangaroo pocket
- Rib knit cuffs and hem
- 7-ounce, 52/48 Airlume combed and ring spun cotton/poly fleece, 32 singles