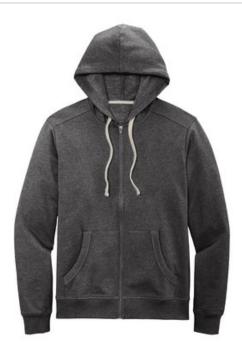

# District<sup>®</sup> Re-Fleece<sup>™</sup>Full-Zip Hoodie DT8102

Our most sustainable fleece yet. District Re-Fleece breathes new life into reclaimed materials with its 100% recycled fabric. Affordable, comfortable and never re-dyed, it's a fleece that just feels good.

- 8.1-ounce, 60% recycled cotton/40% recycled polyester
- 54% recycled cotton/40% recycled polyester/6% recycled rayon (Light Grey Heather)
- Recycled natural color twill back neck tape
- Recycled natural color draw cords
- 2x1 rib knit cuffs, pocket opening and hem
- Metal YKK zipper with dyed-to-match zipper tape
- Side seamed
- Coverstitch details throughout
- Recycled, undyed tear-aw ay label
- A C-FREE<sup>™</sup> carbon neutral product