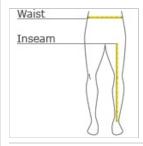

#### HOW TO MEASURE

### WAIST

Measure around the smallest part of the natural waist.

### INSEAM

Measure a similar style pant that fits well and is the desired length. Measure from the crotch seam to the hem.