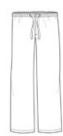

# District<sup>®</sup> Flannel Plaid Pant. DT1800

Classic flannel goes fashion-forward.

- 4.3-ounce, 100% ring spun combed cotton
- Yarn dye plaid
- Tear-aw ay label
- Elastic w aistband w ith functional tw ill tape draw cord
- Faux fly