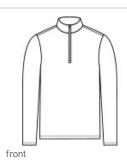

# Sport-Tek <sup>®</sup> Endeavor 1/2-Zip Pullover. ST469

With a subtle heather texture and moisture-w icking technology, this lightw eight 1/2-zip will help you achieve all your performance endeavors.

- 4.4-ounce, 100% polyester
- Tag-free label