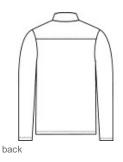

# Sport-Tek <sup>®</sup> Endeavor 1/2-Zip Pullover. ST469

With a subtle heather texture and moisture-w icking technology, this lightw eight 1/2-zip will help you achieve all your performance endeavors.