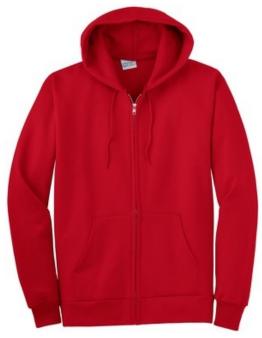

# Essential Fleece Full-Zip Hooded Sweatshirt. PC90ZH

Nothing is better for relaxing than our 9-ounce favorite at a budget-friendly price.

- 9-ounce, 50/50 cotton/poly fleece
- Air jet yarn for softness
- YKK metal zipper
- Front pockets