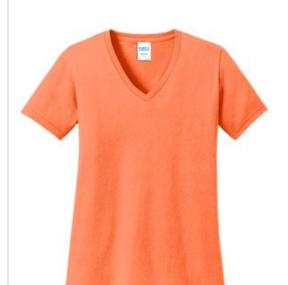

# Port & Company $^{\mbox{\scriptsize $\mathbb{R}$}}$ Ladies Core Cotton V-Neck Tee. LPC54V

A v-neck gives our budget-friendly tee an up-to-date style.

- 5.4-ounce, 100% cotton
- 50/50 cotton/poly (Neons, Dark Heather Grey)
- 90/10 cotton/poly (Athletic Heather)
- 98/2 cotton/poly (Ash)
- Side seamed with a contoured body for a feminine fit
- Removable tag for comfort and relabeling