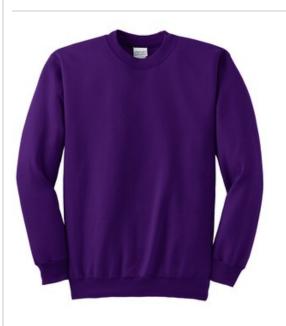

## PORT & COMPANY

**Essential Fleece Crewneck Sweatshirt. PC90** 

Nothing is better for relaxing than our 9-ounce favorite at a budget-friendly price.

- 9-ounce, 50/50 cotton/poly fleece
- Air jet yarn for softness