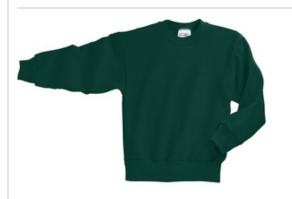

# Youth Core Fleece Crewneck Sweatshirt. PC90Y

Cozy sw eats in our core w eight.

- 7.8-ounce, 50/50 cotton/poly fleece
- Air jet yarn for softness

Due to the nature of 50/50 cotton/polyester neon fabrics, special care must be taken throughout the printing process. CARE INSTRUCTIONS