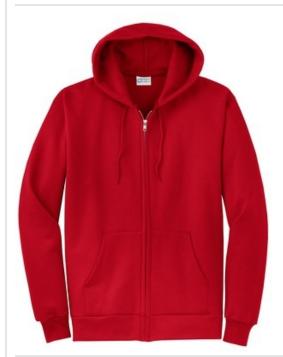

# Core Fleece Full-Zip Hooded Sweatshirt. PC78ZH

A versatile full-zip hooded sweatshirt in our core weight.

- 7.8-ounce, 50/50 cotton/poly fleece
- Air jet yarn for softness
- Self-fabric hood lining
- Dyed-to-match draw cords
- YKK metal zipper
- Front pockets