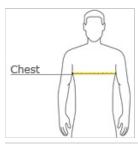

#### **HOW TO MEASURE**

### CHEST

With arms down at sides, measure around the upper body, under arms and over the fullest part of the chest.

#### SIZE CHART

|       | XS    | S     | М     | L     | XL    | 2XL   | 3XL   | 4XL   | 5XL   | 6XL   |
|-------|-------|-------|-------|-------|-------|-------|-------|-------|-------|-------|
| Chest | 32-34 | 35-37 | 38-40 | 41-43 | 44-46 | 47-49 | 50-53 | 54-57 | 58-60 | 60-63 |