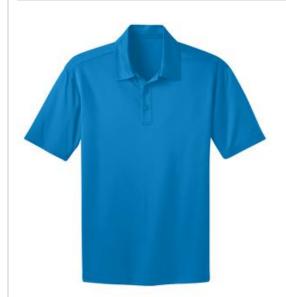

# Port Authority<sup>®</sup> Silk Touch™ Performance Polo. K540

We took our legendary Silk Touch Polo and made it work even harder. The durable Silk Touch Performance Polo wicks moisture, resists snags and thanks to PosiCharge® technology, holds onto its color for a professional look that lasts. There's just no higher performing polo at this price.

- 4-ounce, 100% polyester double knit with PosiCharge technology; White is 4.3-ounce for increased coverage
- Self-fabric collar
- Tag-free label
- 3-button placket with dyed-to-match buttons
- Open hem sleeves